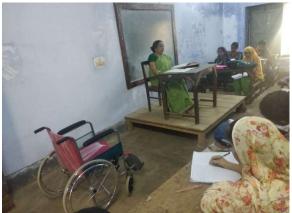

#### (5) DISABLED- FRIENDLY BARRIER FREE ENVIRONMENT

Suri Vidyasagar College aims to provide equality to all and thus has the following provisions:

- a) Provision of ramp and railings in several buildings, including classrooms and laboratory areas and administrative office and principal's chamber to provide easy accessibility
- b) Provision of wheelchairs (2) for those in need.
- c) Disabled friendly toilet.

Provision of allotting classrooms on ground floor of buildings (with wheelchair entry and exit) for those departments having physically challenged learners on roll.

Wheelchair facility for Physically Challenged students