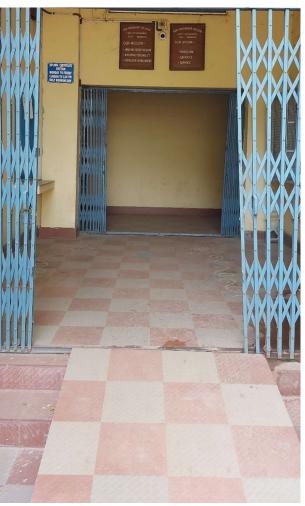

#### (5) DISABLED- FRIENDLY BARRIER FREE ENVIRONMENT

Suri Vidyasagar College aims to provide equality to all and thus has the following provisions:

- a) Provision of ramp and railings in several buildings, including classrooms and laboratory areas and administrative office and principal's chamber to provide easy accessibility
- b) Provision of wheelchairs (2) for those in need.
- c) Disabled friendly toilet.

Provision of allotting classrooms on ground floor of buildings (with wheelchair entry and exit) for those departments having physically challenged learners on roll.

Wheelchair facility for Physically Challenged students