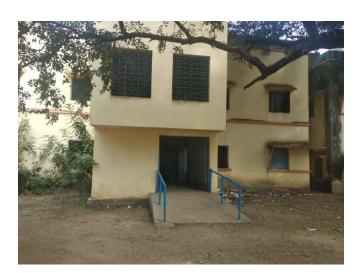

Provision of allotting classrooms on ground floor of buildings (with wheelchair entry and exit) for those departments having physically challenged learners on roll.

Wheelchair facility for Physically Challenged students

This Institution is Ragging Free

Ramp facility for physically challenged students