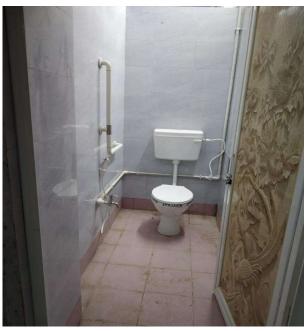

#### (5) DISABLED- FRIENDLY BARRIER FREE ENVIRONMENT

Suri Vidyasagar College aims to provide equality to all and thus has the following provisions:

- a) Provision of ramp and railings in several buildings, including classrooms and laboratory areas and administrative office and principal's chamber to provide easy accessibility
- b) Provision of wheelchairs (2) for those in need.
- c) Disabled friendly toilet.

### Disabled-friendly washroom

Disabled-friendly washroom