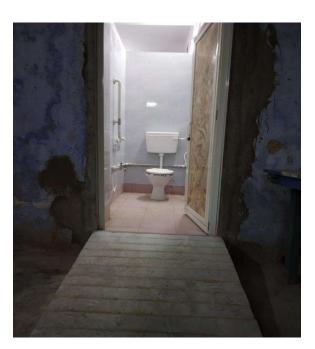

#### (5) DISABLED- FRIENDLY BARRIER FREE ENVIRONMENT

Suri Vidyasagar College aims to provide equality to all and thus has the following provisions:

- a) Provision of ramp and railings in several buildings, including classrooms and laboratory areas and administrative office and principal's chamber to provide easy accessibility
- b) Provision of wheelchairs (2) for those in need.
- c) Disabled friendly toilet.

### Disabled-friendly washroom

Disabled-friendly washroom