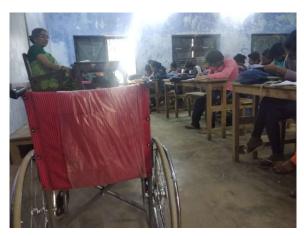

#### (5) DISABLED- FRIENDLY BARRIER FREE ENVIRONMENT

Suri Vidyasagar College aims to provide equality to all and thus has the following provisions:

- a) Provision of ramp and railings in several buildings, including classrooms and laboratory areas and administrative office and principal's chamber to provide easy accessibility
- b) Provision of wheelchairs (2) for those in need.
- c) Disabled friendly toilet.

Provision of allotting classrooms on ground floor of buildings (with wheelchair entry and exit) for those departments having physically challenged learners on roll.

Wheelchair facility for Physically Challenged students