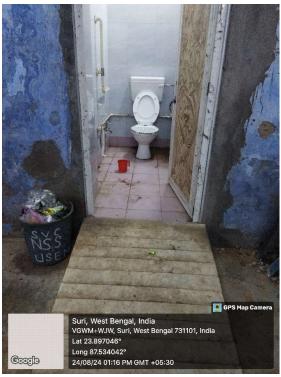

#### (5) DISABLED- FRIENDLY BARRIER FREE ENVIRONMENT

Suri Vidyasagar College aims to provide equality to all and thus has the following provisions:

- a) Provision of ramp and railings in several buildings, including classrooms and laboratory areas and administrative office and principal's chamber to provide easy accessibility
- b) Provision of wheelchairs (2) for those in need.
- c) Disabled friendly toilet.

### Disabled-friendly washroom

Disabled-friendly washroom